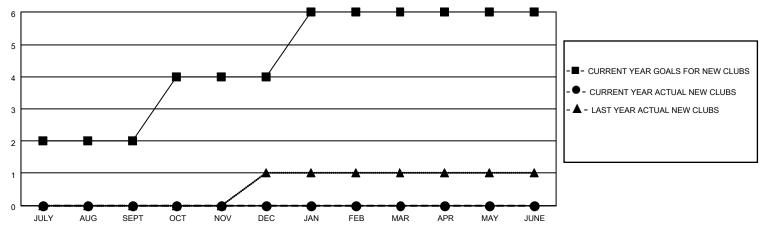

## GOALS AND ACTUAL NEW CLUBS CUMULATIVE

## MONTHLY MEMBERSHIP PROGRESS REPORT

LOCATION INDIA District 322C5 Results as of: 9/30/2020

| Clubs         |               |             |               | Members               |                        |                         |                                                    |  |
|---------------|---------------|-------------|---------------|-----------------------|------------------------|-------------------------|----------------------------------------------------|--|
|               | RESULTS FOR   | R 2020-2021 |               | RESULTS FOR 2020-2021 |                        |                         |                                                    |  |
| QUARTER       | NEW CLUB GOAL | NEW CLUBS   | DROPPED CLUBS | QUARTER MEME          | BER GROWTH NET<br>GOAL | MEMBER GROWTH<br>ACTUAL | DROPPED<br>MEMBERS ACTUAL<br>(including transfers) |  |
| JULY/AUG/SEPT | 2             | 0           | 0             | JULY/AUG/SEPT         | 60                     | 92                      | 16                                                 |  |
| OCT/NOV/DEC   | 2             | 0           | 0             | OCT/NOV/DEC           | 100                    | 0                       | 0                                                  |  |
| JAN/FEB/MAR   | 2             | 0           | 0             | JAN/FEB/MAR           | 80                     | 0                       | 0                                                  |  |
| APR/MAY/JUNE  | 0             | 0           | 0             | APR/MAY/JUNE          | 40                     | 0                       | 0                                                  |  |