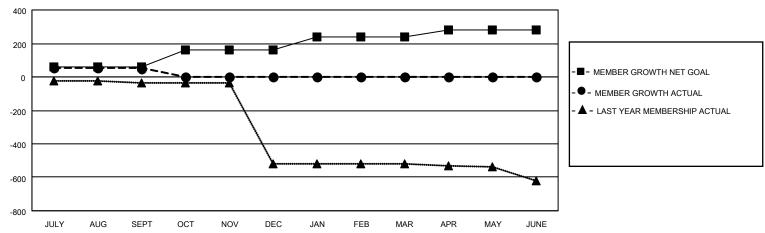

## GOALS AND ACTUAL MEMBERS CUMULATIVE

| DROPPED CLUBS: 0 |    | 12 CLUBS OF 48 ADDED 1 OR MORE<br>NEW MEMBERS | GENDER DISTRIBUTION  MALE 894 (61.70%) |              |     |
|------------------|----|-----------------------------------------------|----------------------------------------|--------------|-----|
| DROPPED MEMBERS  |    |                                               | FEMALE                                 | 555 (38.30%) |     |
| DECEASED         | 0  | CLICK HERE FOR CUMULATIVE                     | TOTAL FAMILY UNIT MEMBERS              |              | 704 |
| OTHER 16         |    | MEMBERSHIP DATA                               | FAMILY MEMBERS PAYING HALF             |              | 380 |
| TOTAL            | 16 |                                               | 5020                                   |              |     |

## MONTHLY MEMBERSHIP PROGRESS REPORT

LOCATION INDIA District 322C5 Results as of: 9/30/2020

| Clubs         |               |             |               | Members               |                        |                         |                                                    |  |
|---------------|---------------|-------------|---------------|-----------------------|------------------------|-------------------------|----------------------------------------------------|--|
|               | RESULTS FOR   | R 2020-2021 |               | RESULTS FOR 2020-2021 |                        |                         |                                                    |  |
| QUARTER       | NEW CLUB GOAL | NEW CLUBS   | DROPPED CLUBS | QUARTER MEME          | BER GROWTH NET<br>GOAL | MEMBER GROWTH<br>ACTUAL | DROPPED<br>MEMBERS ACTUAL<br>(including transfers) |  |
| JULY/AUG/SEPT | 2             | 0           | 0             | JULY/AUG/SEPT         | 60                     | 92                      | 16                                                 |  |
| OCT/NOV/DEC   | 2             | 0           | 0             | OCT/NOV/DEC           | 100                    | 0                       | 0                                                  |  |
| JAN/FEB/MAR   | 2             | 0           | 0             | JAN/FEB/MAR           | 80                     | 0                       | 0                                                  |  |
| APR/MAY/JUNE  | 0             | 0           | 0             | APR/MAY/JUNE          | 40                     | 0                       | 0                                                  |  |